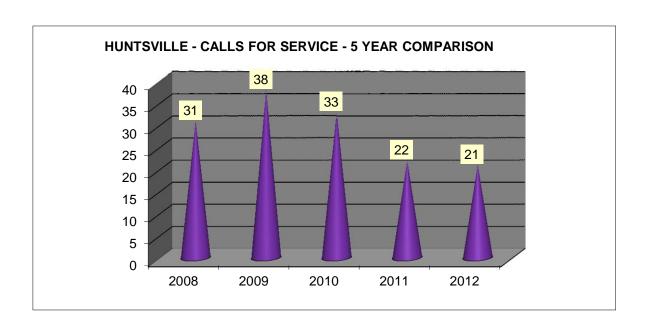

## HUNTSVILLE CITY \*CALLS FOR SERVICE FOR THE MONTH OF JUNE 2012

\*Calls that were received at our dispatch center and an officer was dispatched on

| 31   | 38   | 33   | 22   | 21   |
|------|------|------|------|------|
| 2008 | 2009 | 2010 | 2011 | 2012 |