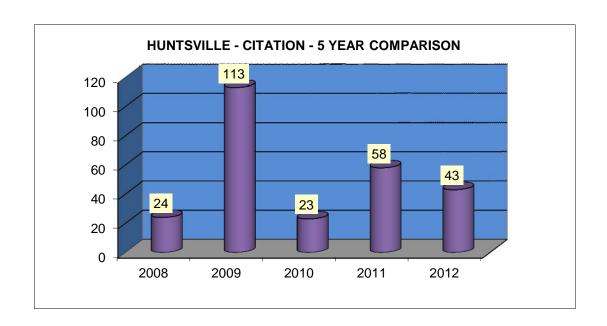

## HUNTSVILLE CITY CITATION 5 YEAR COMPARISON FOR THE MONTH OF JUNE - 2012

| 24   | 113  | 23   | 58   | 43   |
|------|------|------|------|------|
| 2008 | 2009 | 2010 | 2011 | 2012 |